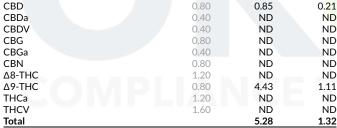

### Cannabinoids

Total THC

Analyte

CBC

#### 4.43 mg/unit 0.85 mg/unit 5.28 mg/unit Total CBD **Total Cannabinoids** Reporting Mass Mass Limit mg/unit mg/unit mg/g ND ND 1.20 0.80 0.85

1 Unit = , 4.00g

Total THC = THCa \* 0.877 + d9-THC; Total CBD = CBDa \* 0.877 + CBD LOQ = Limit of Quantitation; The reported result is based on a sample weight with the applicable moisture content for that sample; Unless otherwise stated all quality control samples performed within specifications established by the Laboratory.